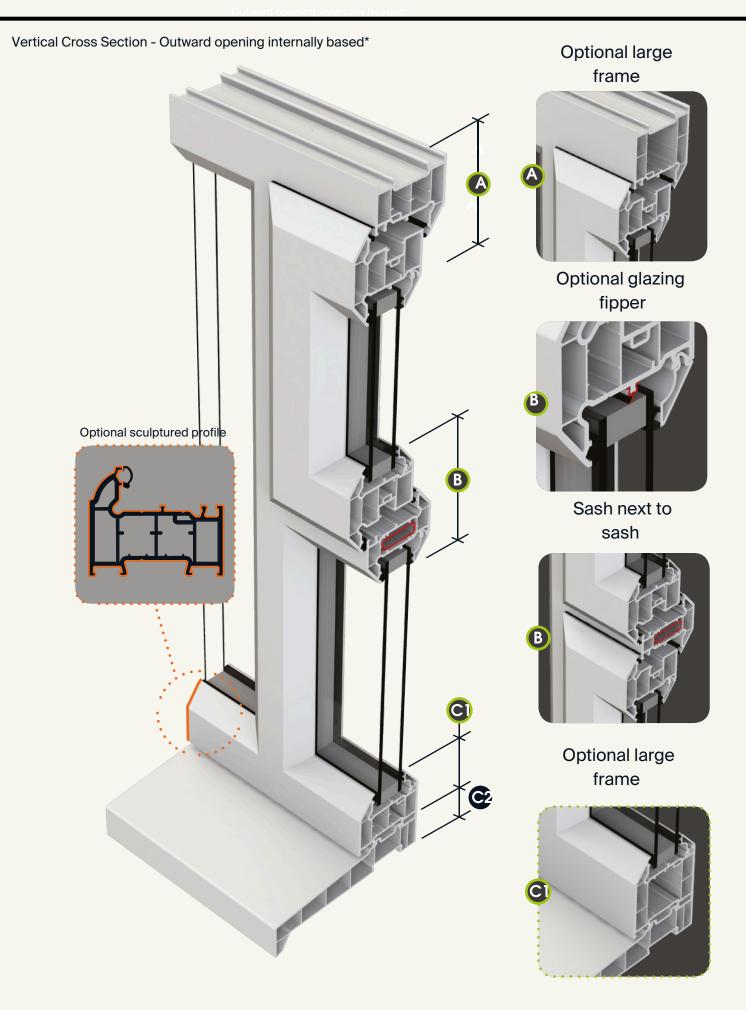

### **Colour Options**

Chartwell Green

Golden Oak

7016 Grey

Black

Additional colours are available to order as specials. The colours shown in this brochure give an indication only.

| Product                               | Dim. A |
|---------------------------------------|--------|
| Small frame & sash<br>L#W011 & L#W031 | 104mm  |
| Large frame & sash<br>L#W016 & L#W031 | 124mm  |

| Product                                           | Dim. B |
|---------------------------------------------------|--------|
| Transom & sash<br>L#W022 &<br>L#W031              | 114mm  |
| Int. transom & sash<br>L#W027 &<br>L#W031         | 134mm  |
| Transom & 2 x sash<br>L#W021 & 2 x L#W031         | 161mm  |
| Int. transom & 2 x sash<br>L#W026 & 2 x<br>L#W031 | 181mm  |

| Product               | Dim. |
|-----------------------|------|
| Small frame<br>L#W011 | 57mm |
| Large frame<br>L#W016 | 77mm |

| Product                                                      | Dim. |
|--------------------------------------------------------------|------|
| 85, 150, 165, 180 cills<br>LSL085, LSL150,<br>LCL165, LSL180 | 30mm |

<sup>#</sup> Replace notation with (S) for sculptured suite and (C) for chamfered suite.

WWW.VALUEDOORS.CO.UK | PHONE 020 4587 8300