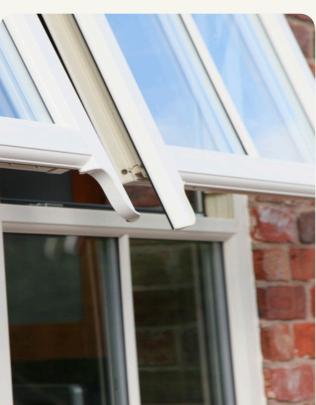

## **Casement Window**

<sup>\*</sup> externally beaded options are also available and feature the same sightlines

#### **Casement Window**

- Sculptured and chamfered suites
- 28mm double and 36mm/40mm triple glazing
- 4 chambered multi-wall profiles
- U-values from 1.2 (DGU) and 0.9 (TGU)
- Patented co-ex gasket