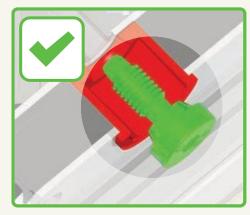

# Roof Lantern Installation Guide























Ensure corner is closed up tightly

#### **APPLYING SEALANT**







• DO NOT screw down yet • Only apply sealant where indicated



• DO NOT apply sealant to the gap between the and the eaves beam, this will block the drainage

# SPIDER ASSEMBLY 70mm 1:1 60mm 1:1







Ensure correct size bolts and tapered washers are used









Ensure correct size bolts and tapered washers are used

#### **ATTACHING SPIDER**













BEWARE not to cross thread bolts when fastening

#### **FIXING DOWN**











 USE packers under eaves beam to support each screw • CHECK eaves beams are fully







### GLAZING











Ensure retainer is seated as shown

#### HIP LOWER ENDCAP







#### LOWER RAFTER ENDCAPS













Leave gaskets overlong

#### **HIP TOP CAPS**

12







Ensure top cap lower end aligns with the lower end of hip

#### **RAFTER TOP CAP**

13







Ensure top cap lower end aligns with lower end of rafter

## **BOSS TOP CAPS**









#### HIP UPPER-END CAPS







Fit fir tree clips to end caps





# RAFTER UPPER END CAPS





Fit fir tree clips to end caps





#### **COMPONENTS LIST**



RAFTER RIDGE LUG KLC-100



RAFTER EAVES LUG KLC-101



**RAFTER** OUTER END CAP KLC-102



**RAFT