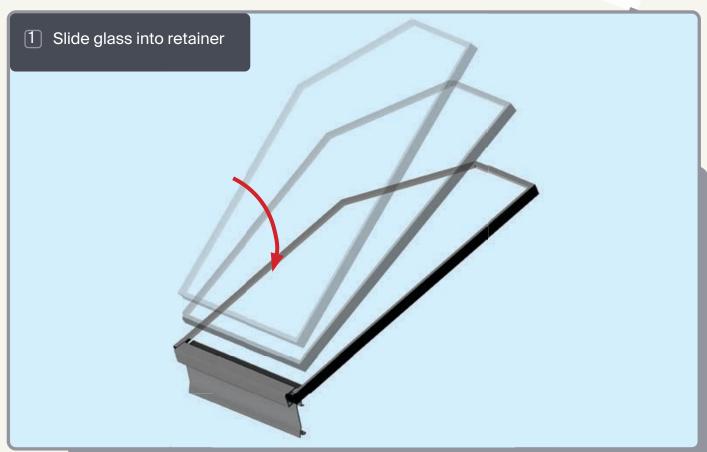

# Roof Lantern Installation Guide























Ensure corner is closed up tightly

#### **APPLYING SEALANT**







• DO NOT screw down yet • Only apply sealant where indicated



• DO NOT apply sealant to the gap between the and the eaves beam, this will block the drainage

# SPIDER ASSEMBLY 70mm 1:1 60mm 1:1







Ensure correct size bolts and tapered washers are used









Ensure correct size bolts and tapered washers are used

#### **ATTACHING SPIDER**













BEWARE not to cross thread bolts when fastening

#### **FIXING DOWN**











 USE packers under eaves beam to support each screw • CHECK eaves beams are fully







### GLAZING











Ensure retainer is seated as shown

#### HIP LOWER ENDCAP







#### LOWER RAFTER ENDCAPS













Leave gaskets overlong

#### **HIP TOP CAPS**

12







Ensure top cap lower end aligns with the lower end of hip

#### **RAFTER TOP CAP**

13







Ensure top cap lower end aligns with lower end of rafter

## **BOSS TOP CAPS**









#### HIP UPPER-END CAPS







Fit fir tree clips to end caps





# RAFTER UPPER END CAPS





Fit fir tree clips to end caps





#### **COMPONENTS LIST**



RAFTER RIDGE LUG KLC-100



RAFTER EAVES LUG KLC-101



**RAFTER** OUTER END CAP KLC-102



**RAFTER** INNER END CAP KLC-103



HIP OUTER END CAP KLC-105



HIP **INNER ENDCAP** KLC-106



HIP **EAVES** LUG KLC-107



2 WAY **BOSS TOP** CAP KLC-108



2 WAY BOSS TOP CAP