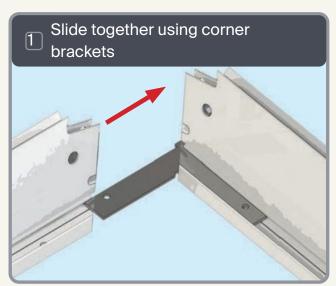

# Roof Lantern Installation Guide























Ensure corner is closed up tightly

#### **APPLYING SEALANT**







• DO NOT screw down yet • Only apply sealant where indicated



• DO NOT apply sealant to the gap between the and the eaves beam, this will block the drainage

# SPIDER ASSEMBLY 70mm 1:1 60mm 1:1







Ensure correct size bolts and tapered washers are used









Ensure correct size bolts and tapered washers are used

#### **ATTACHING SPIDER**













BEWARE not to cross thread bolts when fastening

#### **FIXING DOWN**











 USE packers under eaves beam to support each screw • CHECK eaves beams are fully







### GLAZING











Ensure retainer is seated as shown

#### HIP LOWER ENDCAP







#### LOWER RAFTER ENDCAPS













Leave gaskets overlong

#### **HIP TOP CAPS**

12







Ensure to