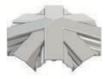

## **BOSS TOP CAPS**

2 WAY **BOSS TOP** CAP KLC-108

2 WAY BOSS TOP CAP FOR FINIAL KLC-108/F

3 WAY BOSS TOP CAP KLC-109

3 WAY BOSS TOP CAP FOR FINIAL KLC-109/F

BOSS TOP CAP PIN KLC-110

EAVES BEAM CORNER ISOLATING COLLA BRACKET KLC-112