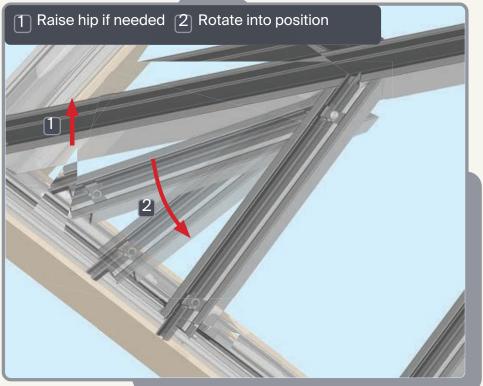

# Roof Lantern Installation Guide























Ensure corner is closed up tightly

#### **APPLYING SEALANT**







• DO NOT screw down yet • Only apply sealant where indicated



• DO NOT apply sealant to the gap between the and the eaves beam, this will block the drainage

# SPIDER ASSEMBLY 70mm 1:1 60mm 1:1







Ensure correct size bolts and tapered washers are used









Ensure correct size bolts and tapered washers are used

#### **ATTACHING SPIDER**













BEWARE not to cross thread bolts when fastening

#### **FIXING DOWN**











 USE packers under eaves beam to support each screw • CHECK eaves beams are fully







### GLAZING











Ensure retainer is seated as shown

#### HIP LOWER ENDCAP







#### LOWER RAFTER ENDCAPS













Leave gaskets overlong

#### **HIP TOP CAPS**

12







Ensure top cap lower end aligns with the lower end of hip

#### **RAFTER TOP CAP**

13







Ensure top cap lower end aligns with lower end of rafter

## **BOSS TOP CAPS**









#### HIP UPPER-END CAPS







Fit fir tree clips to end caps





# RAFTER UPPER END CAPS





Fit fir tree clips to end caps





#### **COMPONENTS LIST**



RAF