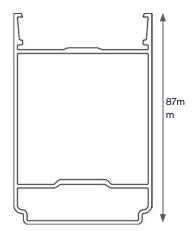

-119



**B2B EIGHT WAY** BOSS KLC-120



**B2B FOUR WAY BOSS TOP CAP** KLC-121



**B2B FOUR WAY BOSS TOP CAP** FOR FINIAL KLC-121/F



**B2B EIGHT WAY BOSS TOP CAP** KLC-122



**B2B EIGHT WAY** BOSS TOP CAP FOR FINIAL KLC-122/F



**RAFTER** SUPPORT BLOCK KLC-123



CHIMNE Y NUT M8 KLF-300



**EAVES** BEAM **SCREW** KLF-301



BOLT M8 X 70 KLF-303



**TAPERED** WASHER M8 KLF-304



BOLT M8 X 60 KLF-305



FIR TREE CLIP KLF-306



BOLT M8 X 20 KLF-307



**SERRATED** FLANGE NUT M8 KLF-311



TIE WRAP KLF-315



EAVES BEAM / T-BAR QLON GASKET KLG-200



TOP CAP QLON **GASKET** KLG-201



**BOSS CENTRAL** GASKET W/CENTER RAFTER KLG-202



BOSS **CENTRAL GASKET** KLG-203



**BOSS** LEFT **GASKET** KLG-204



**BOSS** RIGHT **GASKET** KLG-205



HEX TOOL KLT-01

#### **COMPONENTS LIST**







HIP BODY KLP-02



RAFTER BODY KLP-03



RIDGE TOP CAP KLP-06



HIP TOP CAP KLP-07



RAFTER TOP CAP KLP-08



EAVES BEAM KLP-05



GLASS RETAINER KLP-04



THERMAL T BAR KLP-09



WWW.VALUEDOORS.CO.UK | PHONE 020 4587 8300