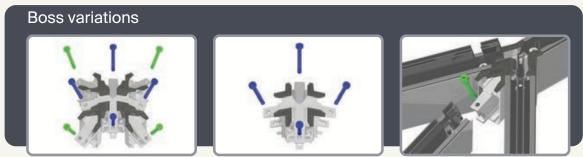

# SPIDER ASSEMBLY 70mm 1:1 60mm 1:1

Ensure correct size bolts and tapered washers are used

Ensure correct size bolts and tapered washers are used

#### **ATTACHING SPIDER**

BEWARE not to cross thread bolts when fastening