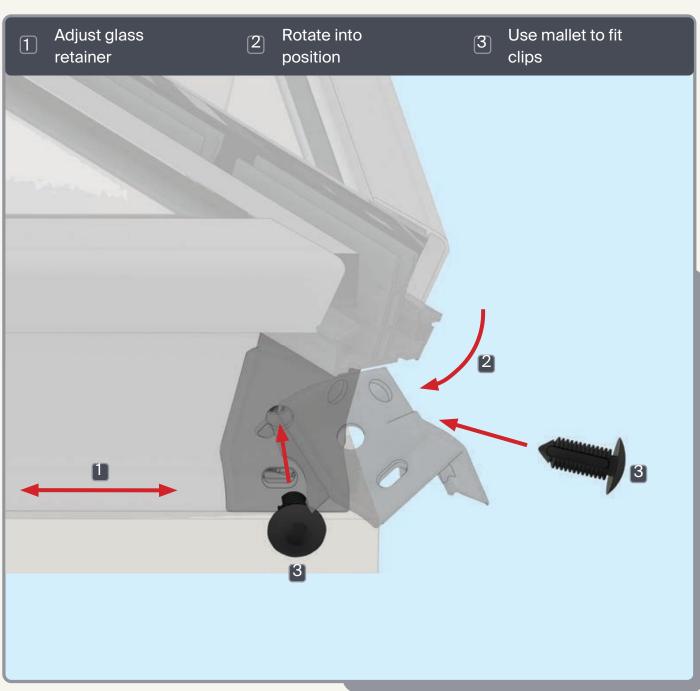

# Roof Lantern Installation Guide























Ensure corner is closed up tightly

#### **APPLYING SEALANT**







• DO NOT screw down yet • Only apply sealant where indicated



• DO NOT apply sealant to the gap between the and the eaves beam, this will block the drainage

# SPIDER ASSEMBLY 70mm 1:1 60mm 1:1







Ensure correct size bolts and tapered washers are used









Ensure correct size bolts and tapered washers are used

#### **ATTACHING SPIDER**













BEWARE not to cross thread bolts when fastening

#### **FIXING DOWN**











 USE packers under eaves beam to support each screw • CHECK eaves beams are fully







### GLAZING











Ensure retainer is seated as shown

#### HIP LOWER ENDCAP







#### LOWER RAFTER ENDCAPS













Leave gaskets overlong

#### **HIP TOP CAPS**

12







Ensure top cap lower end aligns with the lower end of hip

#### **RAFTER TOP CAP**

13







Ensure top cap lower end aligns with lower end of rafter

## **BOSS TOP CAPS**









#### HIP UPPER-END CAPS







Fit fir tree clips to end caps





# RAFTER UPPER END CAPS





Fit fir tree clips to end caps





#### **COMPONENTS LIST**



RAFTER RIDGE LUG KLC-100



RAFTER EAVES LUG KLC-101



**RAFTER** OUTER END CAP KLC-102



**RAFTER** INNER END CAP KLC-103



HIP OUTER END CAP KLC-105



HIP **INNER ENDCAP** KLC-106



HIP **EAVES** LUG KLC-107



2 WAY **BOSS TOP** CAP KLC-108



2 WAY BOSS TOP CAP FOR FINIAL KLC-108/F



3 WAY BOSS TOP CAP KLC-109



3 WAY BOSS TOP CAP FOR FINIAL KLC-1