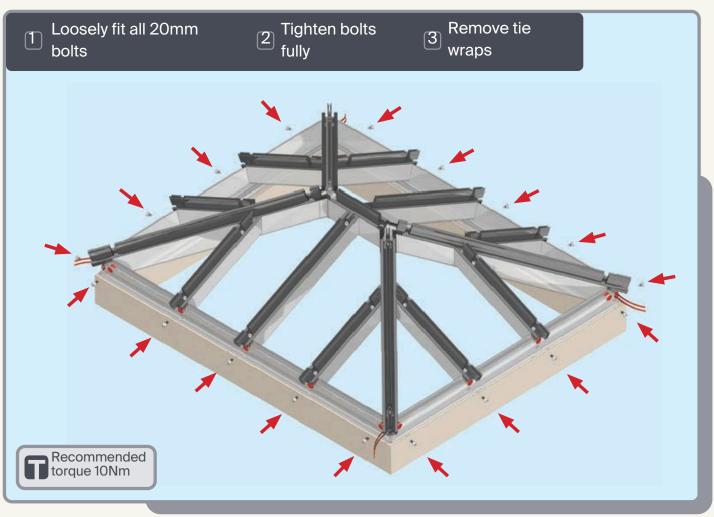

#### **FIXING DOWN**

 USE packers under eaves beam to support each screw • CHECK eaves beams are fully