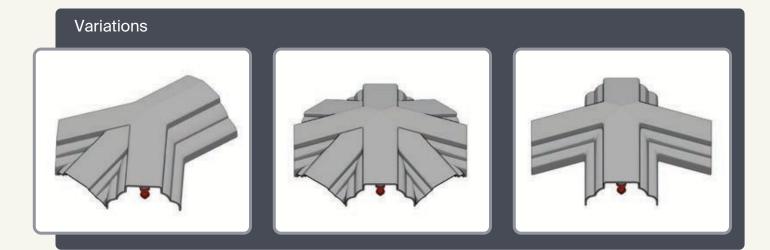

p between the and the eaves beam, this will block the drainage

# SPIDER ASSEMBLY 70mm 1:1 60mm 1:1







Ensure correct size bolts and tapered washers are used









Ensure correct size bolts and tapered washers are used

#### **ATTACHING SPIDER**













BEWARE not to cross thread bolts when fastening

#### **FIXING DOWN**











 USE packers under eaves beam to support each screw • CHECK eaves beams are fully







### GLAZING











Ensure retainer is seated as shown

#### HIP LOWER ENDCAP







#### LOWER RAFTER ENDCAPS













Leave gaskets overlong

#### **HIP TOP CAPS**

12







Ensure top cap lower end aligns with the lower end of hip

#### **RAFTER TOP CAP**

13







Ensure top cap lower end aligns with lower end of rafter

## **BOSS TOP CAPS**









#### HIP UPPER-END CAPS







Fit fir tree clips to end caps





# RAFTER UPPER END CAPS





Fit fir tree clips to end caps





#### **COMPONENTS LIST**



RAFTER RIDGE LUG KLC-100



RAFTER EAVES LUG KLC-101



**RAFTER** OUTER END CAP KLC-102



**RAFTER** INNER END CAP KLC-103



HIP OUTER END CAP KLC-105



HIP **INNER ENDCAP** KLC-106



HIP **EAVES** LUG KLC-107



2 WAY **BOSS TOP** CAP KLC-108



2 WAY BOSS TOP CAP FOR FINIAL KLC-108/F



3 WAY BOSS TOP CAP KLC-109



3 WAY BOSS TOP CAP FOR FINIAL KLC-109/F



BOSS TOP CAP PIN KLC-110



EAVES BEAM CORNER ISOLATING COLLA BRACKET KLC-112



TWO WAY END BOSS KLC-113



THREE WAY END BOSS KLC-114



JACK RAFTER LUG LEFT KLC-115



JACK RAFTER **LUG RIGHT** KLC-116



**BALL** FINIAL KLC-117



KLC-111

**B2B FOUR** WAY BOSS KLC-