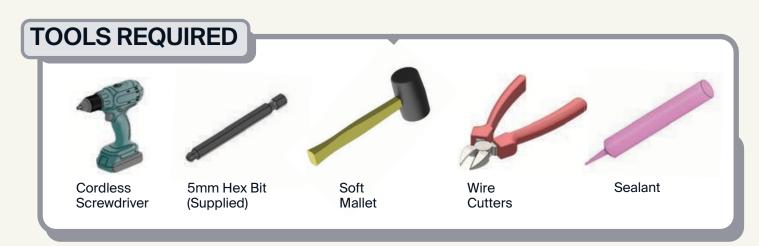

# Roof Lantern Installation Guide























Ensure corner is closed up tightly

#### **APPLYING SEALANT**







• DO NOT screw down yet • Only apply sealant where indicated



• DO NOT apply sealant to the gap between the and the eaves beam, this will block the drainage

# SPIDER ASSEMBLY 70mm 1:1 60mm 1:1







Ensure correct size bolts and tapered washers are used









Ensure correct size bolts and tapered washers are used

#### **ATTACHING SPIDER**













BEWARE not to cross thread bolts when fastening

#### **FIXING DOWN**











 USE packers under eaves beam to support each screw • CHECK eaves beams are fully







### GLAZING











Ensure retainer is seated as shown

#### HIP LOWER ENDCAP







#### LOWER RAFTER ENDCAPS













Leave gaskets overlong

#### **HIP TOP CAPS**

12







E