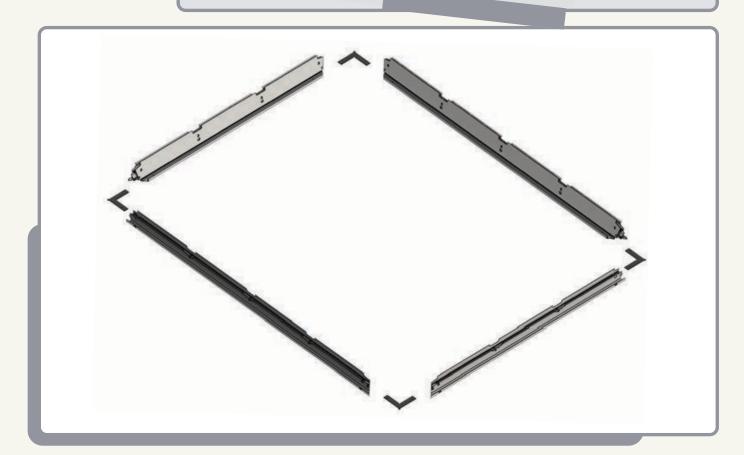

# Roof Lantern Installation Guide























Ensure corner is closed up tightly

#### **APPLYING SEALANT**







• DO NOT screw down yet • Only apply sealant where indicated



• DO NOT apply sealant to the gap between the and the eaves beam, this will block the drainage

# SPIDER ASSEMBLY 70mm 1:1 60mm 1:1







Ensure correct size bolts and tapered washers are used









Ensure correct size bolts and tapered washers are used

#### **ATTACHING SPIDER**













BEWARE not to cross thread bolts when fastening

#### **FIXING DOWN**











 USE packers under eaves beam to support each screw • CHECK eaves beams are fully







### GLAZING











Ensure retainer is seated as shown

#### HIP LOWER ENDCAP







#### LOWER RAFTER ENDCAPS













Leave gaskets overlong

#### **HIP TOP CAPS**

12







Ensure