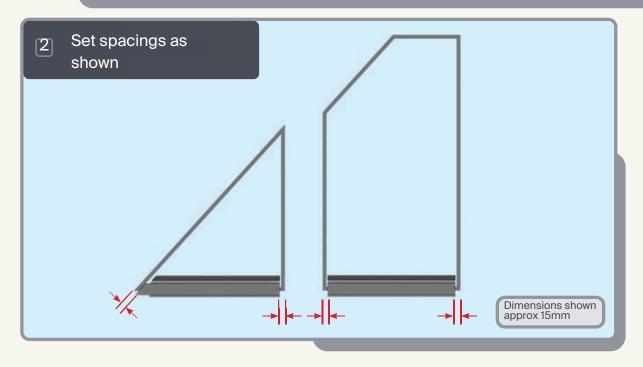

# Roof Lantern Installation Guide























Ensure corner is closed up tightly

#### **APPLYING SEALANT**







• DO NOT screw down yet • Only apply sealant where indicated



• DO NOT apply sealant to the gap between the and the eaves beam, this will block the drainage

# SPIDER ASSEMBLY 70mm 1:1 60mm 1:1







Ensure correct size bolts and tapered washers are used









Ensure correct size bolts and tapered washers are used

#### **ATTACHING SPIDER**













BEWARE not to cross thread bolts when fastening

#### **FIXING DOWN**











 USE packers under eaves beam to support each screw • CHECK eaves beams are fully







### GLAZING











Ensure retainer is seated as shown

#### HIP LOWER ENDCAP







#### LOWER RAFTER ENDCAPS













Leave gaskets overlong

#### **HIP TOP CAPS**

12







Ensure top cap lower end aligns with the lower end of hip

#### **RAFTER TOP CAP**

13







Ensure top cap lower end aligns with lower end of rafter

## **BOSS TOP CAPS**









#### HIP UPPER-END CAPS







Fit fir tree clips to end caps





# RAFTER UPPER END CAPS





Fit fir tree clips to end caps





#### **COMPONENTS LIST**



RAFTER RIDGE LUG KLC-100



RAFTER EAVES LUG KLC-101



**RAFTER** OUTER END CAP KLC-102



**RAFTER** INNER END CAP KLC-103



HIP OUTER END CAP KLC-105



HIP **INNER ENDCAP** KLC-106



HIP **EAVES** LUG KLC-107



2 WAY **BOSS TOP** CAP KLC-108



2 WAY BOSS TOP CAP F