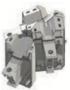

# SPIDER ASSEMBLY 70mm 1:1 60mm 1:1

Ensure correct size bolts and tapered washers are used

Ensure correct size bolts and tapered washers are used

#### **ATTACHING SPIDER**

BEWARE not to cross thread bolts when fastening