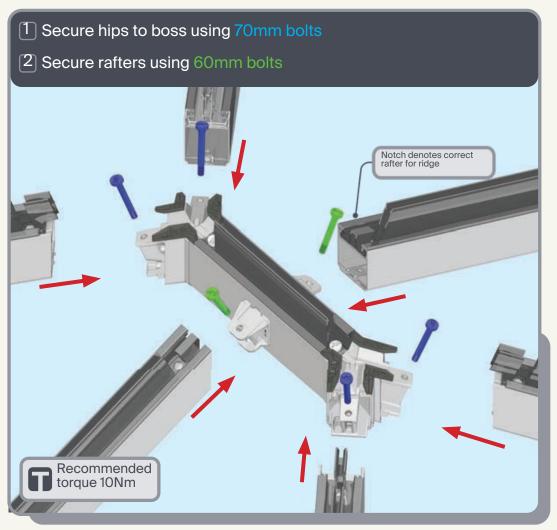

# SPIDER ASSEMBLY 70mm 1:1 60mm 1:1

Ensure correct size bolts and tapered washers are used

Ensure correct size bolts and tapered washers are used

#### **ATTACHING SPIDER**

BEWARE not to cross thread bolts when fastening