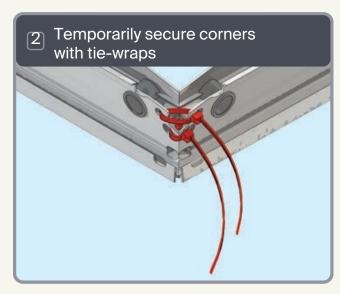

# Roof Lantern Installation Guide























Ensure corner is closed up tightly

#### **APPLYING SEALANT**







• DO NOT screw down yet • Only apply sealant where indicated



• DO NOT apply sealant to the gap between the and the eaves beam, this will block the drainage

# SPIDER ASSEMBLY 70mm 1:1 60mm 1:1







Ensure correct size bolts and tapered washers are used









Ensure correct size bolts and tapered washers are used

#### **ATTACHING SPIDER**













BEWARE not to cross thread bolts when fastening

#### **FIXING DOWN**











 USE packers under eaves beam to support each screw • CHECK eaves beams are fully







### GLAZING











Ensure retainer is seated as shown

#### HIP LOWER ENDCAP







#### LOWER RAFTER ENDCAPS













Leave gaskets overlong

#### **HIP TOP CAPS**

12







Ensure top