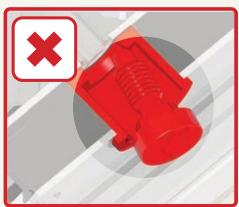

# Roof Lantern Installation Guide























Ensure corner is closed up tightly

#### **APPLYING SEALANT**







• DO NOT screw down yet • Only apply sealant where indicated



• DO NOT apply sealant to the gap between the and the eaves beam, this will block the drainage

# SPIDER ASSEMBLY 70mm 1:1 60mm 1:1







Ensure correct size bolts and tapered washers are used









Ensure correct size bolts and tapered washers are used

#### **ATTACHING SPIDER**













BEWARE not to cross thread bolts when fastening

#### **FIXING DOWN**











 USE packers under eaves beam to support each screw • CHECK eaves beams are fully







### GLAZING











Ensure retainer is seated as shown

#### HIP LOWER ENDCAP







#### LOWER RAFTER ENDCAPS













Leave gaskets overlong

#### **HIP TOP CAPS**

12







Ensure top cap lower end aligns with the lower end of hip

#### **RAFTER TOP CAP**

13







Ensure top cap lower end aligns with lower end of rafter

## **BOSS TOP CAPS**









#### HIP UPPER-END CAPS







Fit fir tree clips to end caps





# RAFTER UPPER END CAPS





Fit fir tree clips to end caps





#### **COMPONENTS LIST**



RAFTER RIDGE LUG KLC-100



RAFTER EAVES LUG KLC-101



**RAFTER** OUTER END CAP KLC-102



**RAFTER