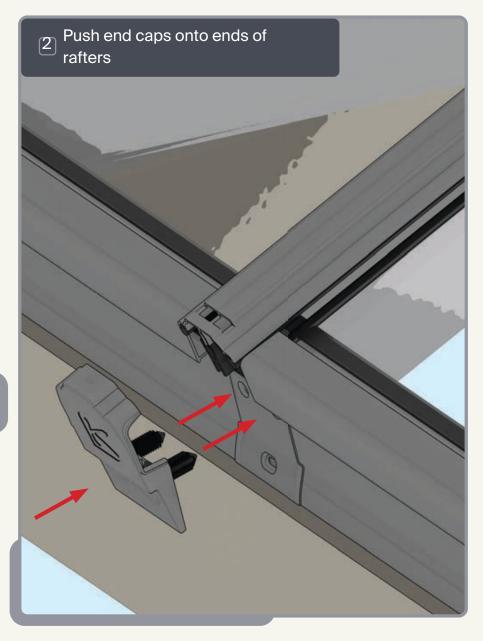

and tapered washers are used









Ensure correct size bolts and tapered washers are used

#### **ATTACHING SPIDER**













BEWARE not to cross thread bolts when fastening

#### **FIXING DOWN**











 USE packers under eaves beam to support each screw • CHECK eaves beams are fully







### GLAZING











Ensure retainer is seated as shown

#### HIP LOWER ENDCAP







#### LOWER RAFTER ENDCAPS













Leave gaskets overlong

#### **HIP TOP CAPS**

12







Ensure top cap lower end aligns with the lower end of hip

#### **RAFTER TOP CAP**

13







Ensure top cap lower end aligns with lower end of rafter

## **BOSS TOP CAPS**









#### HIP UPPER-END CAPS







Fit fir tree clips to end caps





# RAFTER UPPER END CAPS





Fit fir tree clips to end caps





#### **COMPONENTS LIST**



RAFTER RIDGE LUG KLC-100



RAFTER EAVES LUG KLC-101



**RAFTER** OUTER END CAP KLC-102



**RAFTER** INNER END CAP KLC-103



HIP OUTER END CAP KLC-105



HIP **INNER ENDCAP** KLC-106



HIP **EAVES** LUG KLC-107



2 WAY **BOSS TOP** CAP KLC-108



2 WAY BOSS TOP CAP FOR FINIAL KLC-108/F



3 WAY BOSS TOP CAP KLC-109



3 WAY BOSS TOP CAP FOR FINIAL KLC-109/F



BOSS TOP CAP PIN KLC-110



EAVES BEAM CORNER ISOLATING COLLA BRACKET KLC-112



TWO WAY END BOSS KLC-113



THREE WAY END BOSS KLC-114



JACK RAFTER LUG LEFT KLC-115



JACK RAFTER **LUG RIGHT** KLC-116



**BALL** FINIAL KLC-117



KLC-111

**B2B FOUR** WAY BOSS KLC-119



**B2B EIGHT WAY** BOSS KLC-120



**B2B FOUR WAY BOSS TOP CAP** KLC-121



**B2B FOUR WAY BOSS TOP CAP** FOR FINIAL KLC-121/F