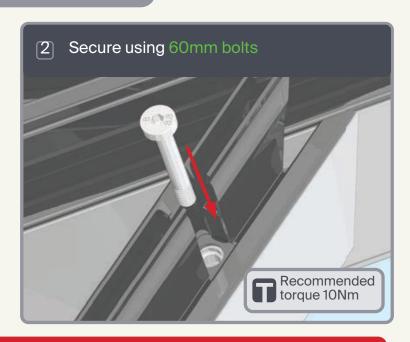

# SPIDER ASSEMBLY 70mm 1:1 60mm 1:1

Ensure correct size bolts and tapered washers are used

Ensure correct size bolts and tapered washers are used

#### **ATTACHING SPIDER**

BEWARE not to cross thread bolts when fastening