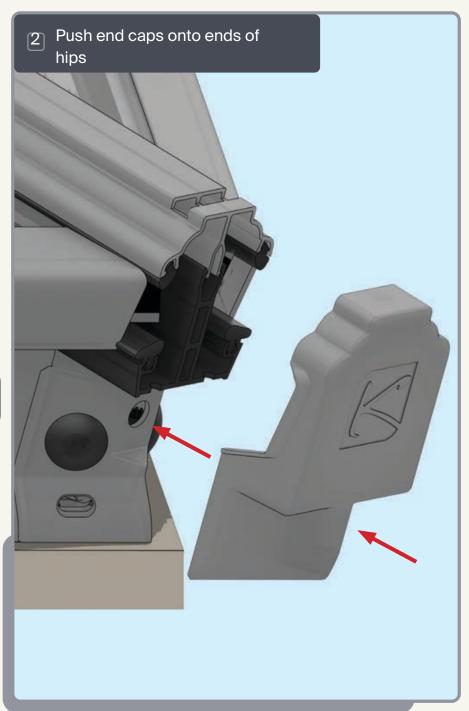

PIDER ASSEMBLY 70mm 1:1 60mm 1:1







Ensure correct size bolts and tapered washers are used









Ensure correct size bolts and tapered washers are used

#### **ATTACHING SPIDER**













BEWARE not to cross thread bolts when fastening

#### **FIXING DOWN**











 USE packers under eaves beam to support each screw • CHECK eaves beams are fully







### GLAZING











Ensure retainer is seated as shown

#### HIP LOWER ENDCAP







#### LOWER RAFTER ENDCAPS













Leave gaskets overlong

#### **HIP TOP CAPS**

12







Ensure top cap lower end aligns with the lower end of hip

#### **RAFTER TOP CAP**

13







Ensure top cap lower end aligns with lower end of rafter

## **BOSS TOP CAPS**









#### HIP UPPER-END CAPS







Fit fir tree clips to end caps





# RAFTER UPPER END CAPS





Fit fir tree clips to end caps





#### **COMPONENTS LIST**



RAFTER RIDGE LUG KLC-100



RAFTER EAVES LUG KLC-101



**RAFTER** OUTER END CAP KLC-102



**RAFTER** INNER END CAP KLC-103



HIP OUTER END CAP KLC-105



HIP **INNER ENDCAP** KLC-106



HIP **EAVES** LUG KLC-107



2 WAY **BOSS TOP** CAP KLC-108



2 WAY BOSS TOP CAP FOR FINIAL KLC-108/F



3 WAY BOSS TOP CAP KLC-109



3 WAY BOSS TOP CAP FOR FINIAL KLC-109/F



BOSS TOP CAP PIN KLC-110



EAVES BEAM CORNER ISOLATING COLLA BRACKET KLC-112



TWO WAY END BOSS KLC-113



THREE WAY END BOSS KLC-114



JACK RAFTER LUG LEFT KLC-115



JACK RAFTER **LUG RIGHT** KLC-116



**BALL** FINIAL KLC-117



KLC-111

**B2B FOUR** WAY BOSS KLC-119



**B2B EIGHT WAY** BOSS KLC-120



**B2B FOUR WAY BOSS TOP CA