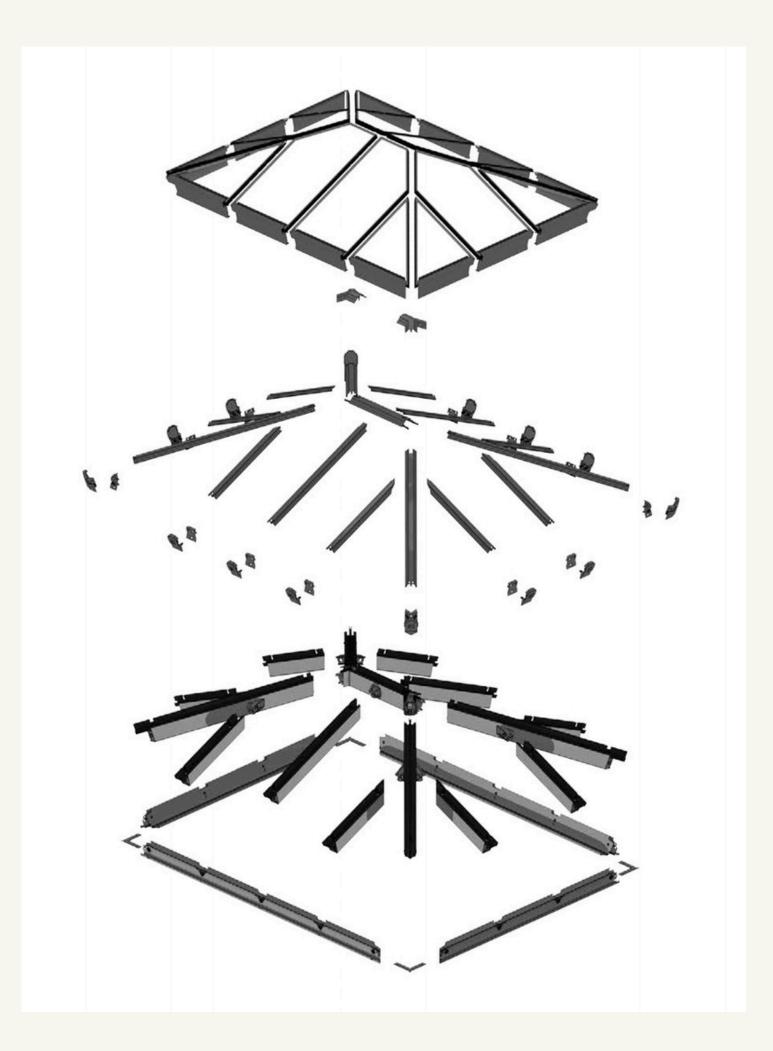

# Roof Lantern Installation Guide

Ensure corner is closed up tightly

# SPIDER ASSEMBLY 70mm 1:1 60mm 1:1

Ensure correct size bolts and tapered washers are used

Ensure correct size bolts and tapered washers are used

#### **ATTACHING SPIDER**

BEWARE not to cross thread bolts when fastening

#### **FIXING DOWN**

 USE packers under eaves beam to support each screw • CHECK eaves beams are fully