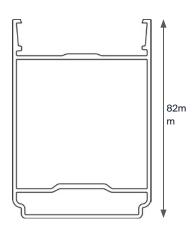

#### **COMPONENTS LIST**

HIP BODY KLP-02

RAFTER BODY KLP-03

RIDGE TOP CAP KLP-06

HIP TOP CAP KLP-07

RAFTER TOP CAP KLP-08

EAVES BEAM KLP-05

GLASS RETAINER KLP-04