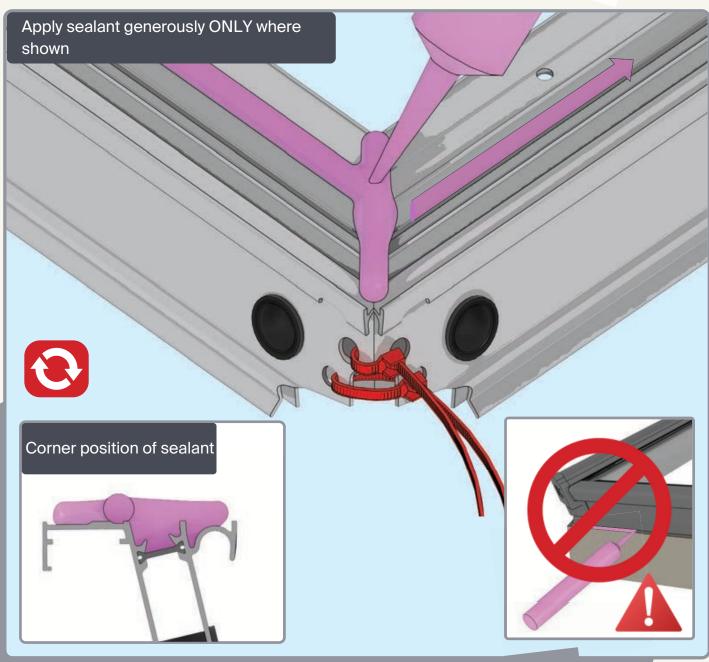

#### **APPLYING SEALANT**

• DO NOT screw down yet • Only apply sealant where indicated

• DO NOT apply sealant to the gap between the and the eaves beam, this will block the drainage