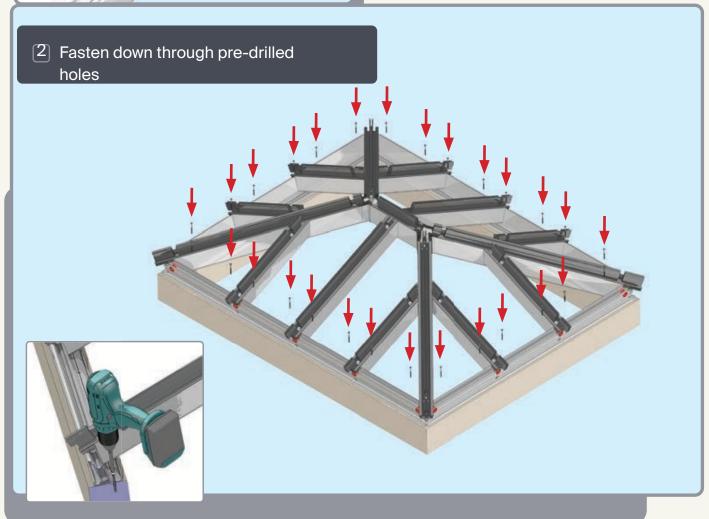

#### **FIXING DOWN**

 USE packers under eaves beam to support each screw • CHECK eaves beams are fully