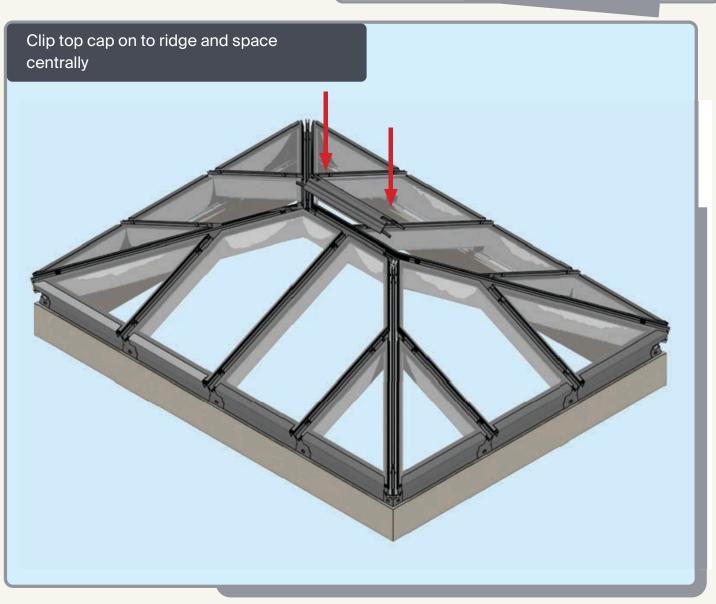

#### **RAFTER TOP CAP**

13

Ensure top cap lower end aligns with lower end of rafter