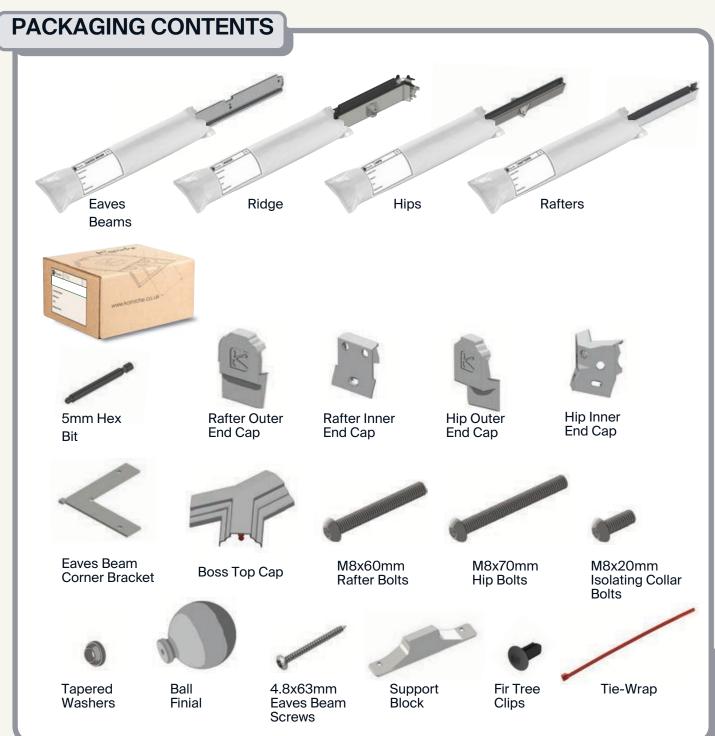

#### **COMPONENTS LIST**

RAFTER RIDGE LUG KLC-100

RAFTER EAVES LUG KLC-101

**RAFTER** OUTER END CAP KLC-102

**RAFTER** INNER END CAP KLC-103

HIP OUTER END CAP KLC-105

HIP **INNER ENDCAP** KLC-106

HIP **EAVES** LUG KLC-107

2 WAY **BOSS TOP** CAP KLC-108

2 WAY BOSS TOP CAP FOR FINIAL KLC-108/F

3 WAY BOSS TOP CAP KLC-109

3 WAY BOSS TOP CAP FOR FINIAL KLC-109/F

BOSS TOP CAP PIN KLC-110

EAVES BEAM CORNER ISOLATING COLLA BRACKET KLC-112

TWO WAY END BOSS KLC-113

THREE WAY END BOSS KLC-114

JACK RAFTER LUG LEFT KLC-115

JACK RAFTER **LUG RIGHT** KLC-116

**BALL** FINIAL KLC-117

KLC-111

**B2B FOUR** WAY BOSS KLC-119

**B2B EIGHT WAY** BOSS KLC-120

**B2B FOUR WAY BOSS TOP CAP** KLC-121

**B2B FOUR WAY BOSS TOP CAP** FOR FINIAL KLC-121/F

**B2B EIGHT WAY BOSS TOP CAP** KLC-122

**B2B EIGHT WAY** BOSS TOP CAP FOR FINIAL KLC-122/F

**RAFTER** SUPPORT BLOCK KLC-123

CHIMNE Y NUT M8 KLF-300

**EAVES** BEAM **SCREW** KLF-301

BOLT M8 X 70 KLF-303

**TAPERED** WASHER M8 KLF-304

BOLT M8 X 60 KLF-305

FIR TREE CLIP KLF-306

BOLT M8 X 20 KLF-307

**SERRATED** FLANGE NUT M8 KLF-311

TIE WRAP KLF-315

EAVES BEAM / T-BAR QLON GASKET KLG-200

TOP CAP QLON **GASKET** KLG-201

**BOSS CENTRAL** GASKET W/CENTER RAFTER KLG-202

BOSS **CENTRAL GASKET** KLG-203

**BOSS** LEFT **GASKET** KLG-204

**BOSS** RIGHT **GASKET** KLG-205

HEX TOOL KLT-01