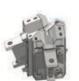

# SPIDER ASSEMBLY 70mm 1:1 60mm 1:1

Ensure correct size bolts and tapered washers are used

Ensure correct size bolts and tapered washers are used

#### **ATTACHING SPIDER**

BEWARE not to cross thread bolts when fastening