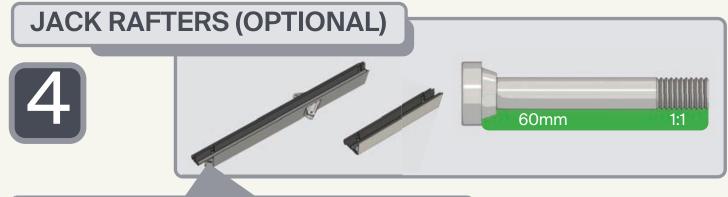

# Roof Lantern Installation Guide























Ensure corner is closed up tightly

#### **APPLYING SEALANT**







• DO NOT screw down yet • Only apply sealant where indicated



• DO NOT apply sealant to the gap between the and the eaves beam, this will block the drainage

# SPIDER ASSEMBLY 70mm 1:1 60mm 1:1







Ensure correct size bolts and tapered washers are used









Ensure correct size bolts and tapered washers are used

#### **ATTACHING SPIDER**













BEWARE not to cross thread bolts when fastening

#### **FIXING DOWN**











 USE packers under eaves beam to support each screw • CHECK eaves beams are fully







### GLAZING











Ensure retainer is seated as shown

#### HIP LOWER ENDCAP







#### LOWER RAFTER ENDCAPS













Leave gaskets overlong

#### **HIP TOP CAPS**

12







Ensure top cap lower end aligns with the lower end of hip

#### **RAFTER TOP CAP**

13







Ensure top cap lower end aligns with lower end of rafter

## **BOSS TOP CAPS**









#### HIP UPPER-END CAPS







Fit fir tree clips to end caps





# RAFTER UPPER END CAPS





Fit fir tree clips to end caps





#### **COMPONENTS LIST**



R