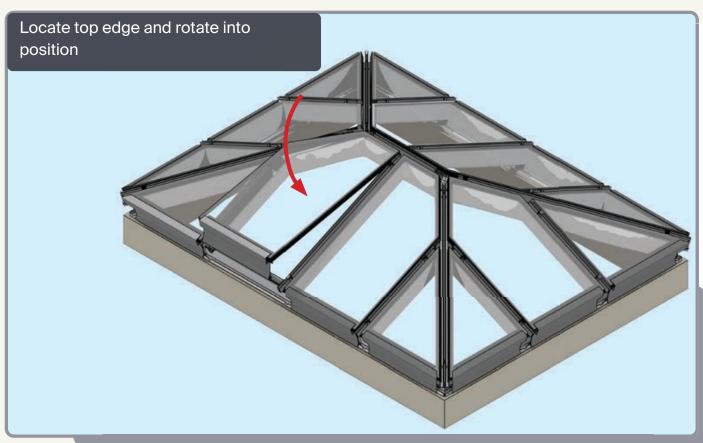

# Roof Lantern Installation Guide























Ensure corner is closed up tightly

#### **APPLYING SEALANT**







• DO NOT screw down yet • Only apply sealant where indicated



• DO NOT apply sealant to the gap between the and the eaves beam, this will block the drainage

# SPIDER ASSEMBLY 70mm 1:1 60mm 1:1







Ensure correct size bolts and tapered washers are used









Ensure correct size bolts and tapered washers are used

#### **ATTACHING SPIDER**













BEWARE not to cross thread bolts when fastening

#### **FIXING DOWN**











 USE packers under eaves beam to support each screw • CHECK eaves beams are fully







### GLAZING











Ensure retainer is seated as shown

#### HIP LOWER ENDCAP







#### LOWER RAFTER ENDCAPS













Leave gaskets overlong

#### **HIP TOP CAPS**

12







Ensure top cap lower end aligns with the lower end of hip

#### **RAFTER TOP CAP**

13







Ensure top cap lower end aligns with lower end of rafter

## **BOSS TOP CAPS**









#### HIP UPPER-END CAPS







Fit fir tree clips to end caps





# RAFTER UPPER END CAPS





Fit fir tree clips to end caps





#### **COMPONENTS LIST**



RAFTER RIDGE LUG KLC-100



RAFTER EAVES LUG KLC-101



**RAFTER** OUTER END CAP KLC-102



**RAFTER** INNER END CAP KLC-103



HIP OUTER END CAP KLC-105



HIP **INNER ENDCAP** KLC-106



HIP **EAVES** LUG KLC-107



2 WAY **BOSS TOP** CAP KLC-108



2 WAY BOSS TOP CAP FOR FINIAL KLC-108/F