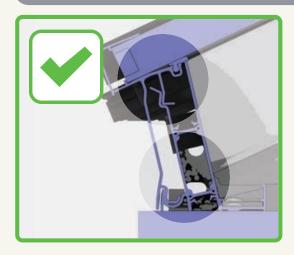

# Roof Lantern Installation Guide























Ensure corner is closed up tightly

#### **APPLYING SEALANT**







• DO NOT screw down yet • Only apply sealant where indicated



• DO NOT apply sealant to the gap between the and the eaves beam, this will block the drainage

# SPIDER ASSEMBLY 70mm 1:1 60mm 1:1







Ensure correct size bolts and tapered washers are used









Ensure correct size bolts and tapered washers are used

#### **ATTACHING SPIDER**













BEWARE not to cross thread bolts when fastening

#### **FIXING DOWN**











 USE packers under eaves beam to support each screw • CHECK eaves beams are fully







### GLAZING











Ensure retainer is seated as shown

#### HIP LOWER ENDCAP







#### LOWER RAFTER ENDCAPS













Leave gaskets overlong

#### **HIP TOP CAPS**

12







Ensure top cap lower end aligns with the lower end of hip

#### **RAFTER TOP CAP**

13







Ensure top cap lower end aligns with lower end of rafter

## **BOSS TOP CAPS**









#### HIP UPPER-END CAPS







Fit fir tree clips to end caps





# RAFTER UPPER END CAPS





Fit fir tree clips to end caps





#### **COMPONENTS LIST**



RAFTER RIDGE LUG KLC-100



RAFTER EAVES LUG KLC-101



**RAFTER** OUTER END CAP KLC-102



**RAFTER** INNER END CAP KLC-103



HIP OUTER END CAP KLC-105



HIP **INNER ENDCAP** KLC-106



HIP **EAVES** LUG KLC-107



2 WAY **BOSS TOP** CAP KLC-108



2 WAY BOSS TOP CAP FOR FINIAL KLC-108/F