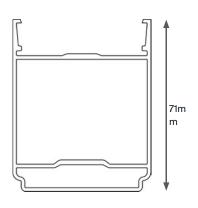

#### **COMPONENTS LIST**

HIP BODY KLP-02

RAFTER BODY KLP-03

RIDGE TOP CAP KLP-06

HIP TOP CAP KLP-07

RAFTER TOP CAP KLP-08

EAVES BEAM KLP-05

GLASS RETAINER KLP-04