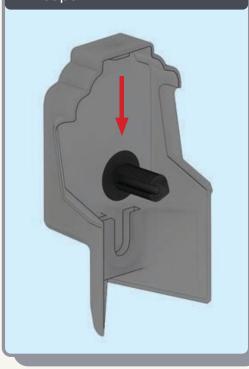

SPIDER ASSEMBLY 70mm 1:1 60mm 1:1







Ensure correct size bolts and tapered washers are used









Ensure correct size bolts and tapered washers are used

#### **ATTACHING SPIDER**













BEWARE not to cross thread bolts when fastening

#### **FIXING DOWN**











 USE packers under eaves beam to support each screw • CHECK eaves beams are fully







### GLAZING











Ensure retainer is seated as shown

#### HIP LOWER ENDCAP







#### LOWER RAFTER ENDCAPS













Leave gaskets overlong

#### **HIP TOP CAPS**

12







Ensure top cap lower end aligns with the lower end of hip

#### **RAFTER TOP CAP**

13







Ensure top cap lower end aligns with lower end of rafter

## **BOSS TOP CAPS**









#### HIP UPPER-END CAPS







Fit fir tree clips to end caps





# RAFTER UPPER END CAPS





Fit fir tree clips to end caps





#### **COMPONENTS LIST**



RAFTER RIDGE LUG KLC-100



RAFTER EAVES LUG KLC-101



**RAFTER** OUTER END CAP KLC-102



**RAFTER** INNER END CAP KLC-103



HIP OUTER END CAP KLC-105



HIP **INNER ENDCAP** KLC-106



HIP **EAVES** LUG KLC-107



2 WAY **BOSS TOP** CAP KLC-108



2 WAY BOSS TOP CAP FOR FINIAL KLC-108/F



3 WAY BOSS TOP CAP KLC-109



3 WAY BOSS TOP CAP FOR FINIAL KLC-109/F



BOSS TOP CAP PIN KLC-110



EAVES BEAM CORNER ISOLATING COLLA BRACKET KLC-112



TWO WAY END BOSS KLC-113



THREE WAY END BOSS KLC-114



JACK RAFTER LUG LEFT KLC-115



JACK RAFTER **LUG RIGHT** KLC-116



**BALL** FINIAL KLC-117



KLC-111

**B2B FOUR** WAY BOSS KLC-119



**B2B EIGHT WAY** BOSS KLC-120



**B2B FOUR WAY BOSS TOP