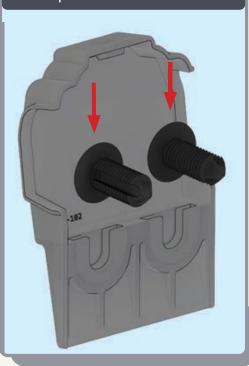

ts and tapered washers are used









Ensure correct size bolts and tapered washers are used

#### **ATTACHING SPIDER**













BEWARE not to cross thread bolts when fastening

#### **FIXING DOWN**











 USE packers under eaves beam to support each screw • CHECK eaves beams are fully







### GLAZING











Ensure retainer is seated as shown

#### HIP LOWER ENDCAP







#### LOWER RAFTER ENDCAPS













Leave gaskets overlong

#### **HIP TOP CAPS**

12







Ensure top cap lower end aligns with the lower end of hip

#### **RAFTER TOP CAP**

13







Ensure top cap lower end aligns with lower end of rafter

## **BOSS TOP CAPS**









#### HIP UPPER-END CAPS







Fit fir tree clips to end caps





# RAFTER UPPER END CAPS





Fit fir tree clips to end caps





#### **COMPONENTS LIST**



RAFTER RIDGE LUG KLC-100



RAFTER EAVES LUG KLC-101



**RAFTER** OUTER END CAP KLC-102



**RAFTER** INNER END CAP KLC-103



HIP OUTER END CAP KLC-105



HIP **INNER ENDCAP** KLC-106



HIP **EAVES** LUG KLC-107



2 WAY **BOSS TOP** CAP KLC-108



2 WAY BOSS TOP CAP FOR FINIAL KLC-108/F



3 WAY BOSS TOP CAP KLC-109



3 WAY BOSS TOP CAP FOR FINIAL KLC-109/F



BOSS TOP CAP PIN KLC-110



EAVES BEAM CORNER ISOLATING COLLA BRACKET KLC-112



TWO WAY END BOSS KLC-113



THREE WAY END BOSS KLC-114



JACK RAFTER LUG LEFT KLC-115



JACK RAFTER **LUG RIGHT** KLC-116



**BALL** FINIAL KLC-117



KLC-111

**B2B FOUR** WAY BOSS KLC-119



**B2B EIGHT WAY** BOSS KLC-120



**B2B FOUR WAY BOSS TOP CAP** KLC-121



**B2B FOUR WAY BOSS TOP CAP** FOR FINIAL KLC-121