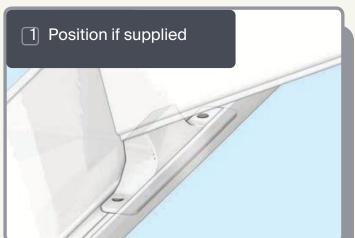

#### **FIXING DOWN**

 USE packers under eaves beam to support each screw • CHECK eaves beams are fully