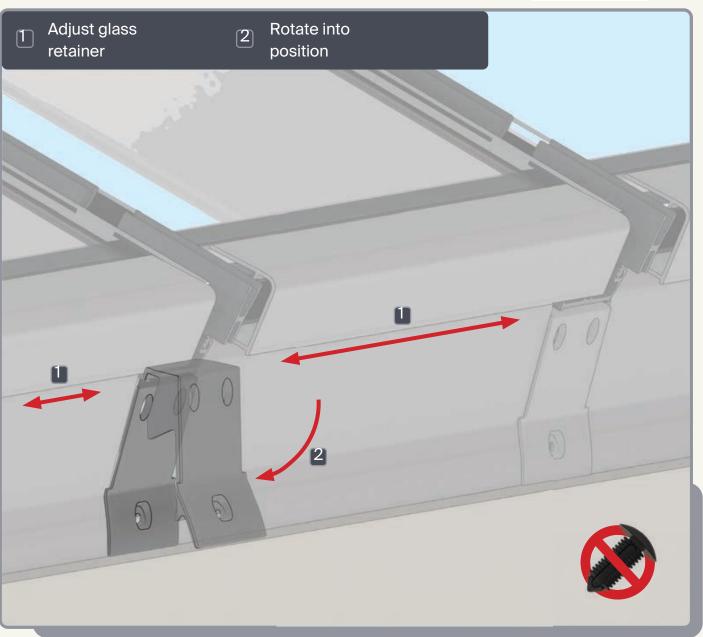

# Roof Lantern Installation Guide























Ensure corner is closed up tightly

#### **APPLYING SEALANT**







• DO NOT screw down yet • Only apply sealant where indicated



• DO NOT apply sealant to the gap between the and the eaves beam, this will block the drainage

# SPIDER ASSEMBLY 70mm 1:1 60mm 1:1







Ensure correct size bolts and tapered washers are used









Ensure correct size bolts and tapered washers are used

#### **ATTACHING SPIDER**













BEWARE not to cross thread bolts when fastening

#### **FIXING DOWN**











 USE packers under eaves beam to support each screw • CHECK eaves beams are fully







### GLAZING











Ensure retainer is seated as shown

#### HIP LOWER ENDCAP







#### LOWER RAFTER ENDCAPS













Leave gaskets overlong

#### **HIP TOP CAPS**

12







Ensure top cap lower end aligns with the lower end of hip

#### **RAFTER TOP CAP**

13







Ensure top cap lower end aligns with lower end of rafter

## **BOSS TOP CAPS**









#### HIP UPPER-END CAPS







Fit fir tree clips to end caps





# RAFTER UPPER END CAPS





Fit fir tree clips to end caps





#### **COMPONENTS LIST**



RAFTER RIDGE LUG KLC-100



RAFTER EAVES LUG KLC-101



**RAFTER** OUTER END CAP KLC-102



**RAFTER** INNER END CAP KLC-103



HIP OUTER END CAP KLC-105



HIP **INNER ENDCAP** KLC-106



HIP **EAVES** LUG KLC-107



2 WAY **BOSS TOP** CAP KLC-108



2 WAY BOSS TOP CAP FOR FINIAL KLC-108/F



3 WAY BOSS TOP CAP KLC-109



3 WAY BOSS TOP CAP FOR FINIAL KLC-109/F



BOSS TOP CAP PIN KLC-110