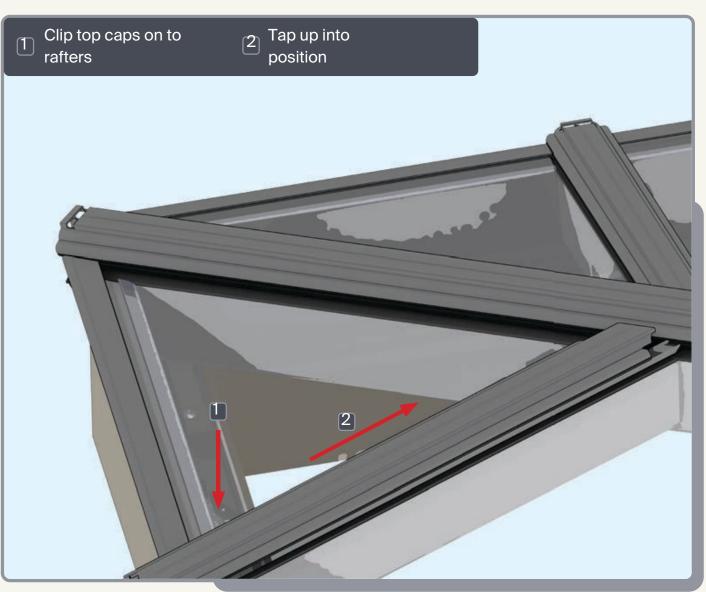

OT screw down yet • Only apply sealant where indicated



• DO NOT apply sealant to the gap between the and the eaves beam, this will block the drainage

# SPIDER ASSEMBLY 70mm 1:1 60mm 1:1







Ensure correct size bolts and tapered washers are used









Ensure correct size bolts and tapered washers are used

#### **ATTACHING SPIDER**













BEWARE not to cross thread bolts when fastening

#### **FIXING DOWN**











 USE packers under eaves beam to support each screw • CHECK eaves beams are fully







### GLAZING











Ensure retainer is seated as shown

#### HIP LOWER ENDCAP







#### LOWER RAFTER ENDCAPS













Leave gaskets overlong

#### **HIP TOP CAPS**

12







Ensure top cap lower end aligns with the lower end of hip

#### **RAFTER TOP CAP**

13







Ensure top cap lower end aligns with lower end of rafter

## **BOSS TOP CAPS**









#### HIP UPPER-END CAPS







Fit fir tree clips to end caps





# RAFTER UPPER END CAPS





Fit fir tree clips to end caps





#### **COMPONENTS LIST**



RAFTER RIDGE LUG KLC-100



RAFTER EAVES LUG KLC-101



**RAFTER** OUTER END CAP KLC-102



**RAFTER** INNER END CAP KLC-103



HIP OUTER END CAP KLC-105



HIP **INNER ENDCAP** KLC-106



HIP **EAVES** LUG KLC-107



2 WAY **BOSS TOP** CAP KLC-108



2 WAY BOSS TOP CAP FOR FINIAL KLC-108/F



3 WAY BOSS TOP CAP KLC-109



3 WAY BOSS TOP CAP FOR FINIAL KLC-109/F



BOSS TOP CAP PIN KLC-110



EAVES BEAM CORNER ISOLATING COLLA BRACKET KLC-112



TWO WAY END BOSS KLC-113



THREE WAY END BOSS KLC-114



JACK RAFTER LUG LEFT KLC-115



JACK RAFT