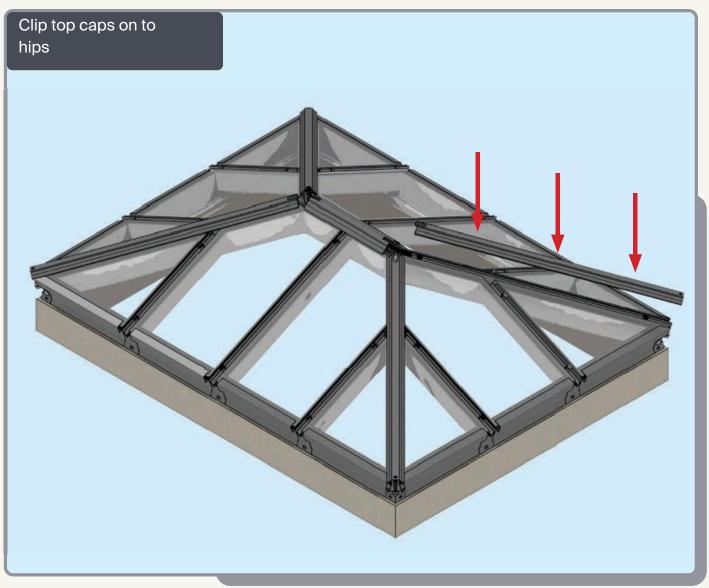

#### **HIP TOP CAPS**

12

Ensure top cap lower end aligns with the lower end of hip