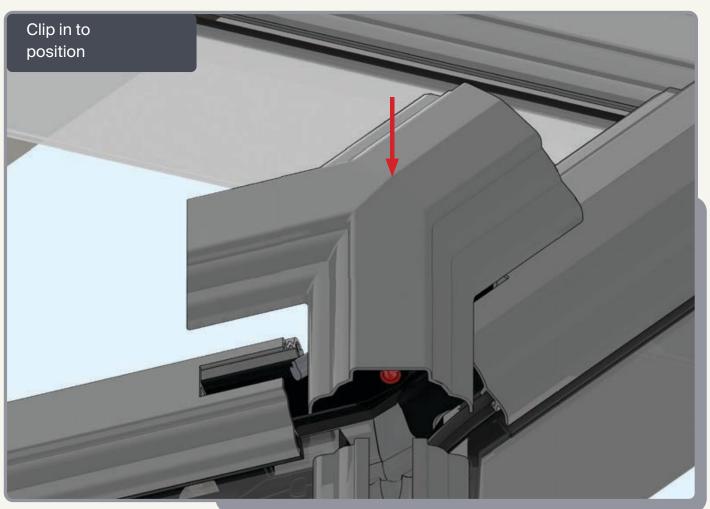

gap between the and the eaves beam, this will block the drainage

# SPIDER ASSEMBLY 70mm 1:1 60mm 1:1







Ensure correct size bolts and tapered washers are used









Ensure correct size bolts and tapered washers are used

#### **ATTACHING SPIDER**













BEWARE not to cross thread bolts when fastening

#### **FIXING DOWN**











 USE packers under eaves beam to support each screw • CHECK eaves beams are fully







### GLAZING











Ensure retainer is seated as shown

#### HIP LOWER ENDCAP







#### LOWER RAFTER ENDCAPS













Leave gaskets overlong

#### **HIP TOP CAPS**

12







Ensure top cap lower end aligns with the lower end of hip

#### **RAFTER TOP CAP**

13







Ensure top cap lower end aligns with lower end of rafter

## **BOSS TOP CAPS**









#### HIP UPPER-END CAPS







Fit fir tree clips to end caps





# RAFTER UPPER END CAPS





Fit fir tree clips to end caps





#### **COMPONENTS LIST**



RAFTER RIDGE LUG KLC-100



RAFTER EAVES LUG KLC-101



**RAFTER** OUTER END CAP KLC-102



**RAFTER** INNER END CAP KLC-103



HIP OUTER END CAP KLC-105



HIP **INNER ENDCAP** KLC-106



HIP **EAVES** LUG KLC-107



2 WAY **BOSS TOP** CAP KLC-108



2 WAY BOSS TOP CAP FOR FINIAL KLC-108/F



3 WAY BOSS TOP CAP KLC-109



3 WAY BOSS TOP CAP FOR FINIAL KLC-109/F



BOSS TOP CAP PIN KLC-110



EAVES BEAM CORNER ISOLATING COLLA BRACKET KLC-112



TWO WAY END BOSS KLC-113



THREE WAY END BOSS KLC-114



JACK RAFTER LUG LEFT KLC-115



JACK RAFTER **LUG RIGHT** KLC-116



**BALL** FINIAL KLC-117



KLC-111

**B2B FOUR** WAY BOSS KL