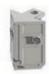

SE packers under eaves beam to support each screw • CHECK eaves beams are fully







### GLAZING











Ensure retainer is seated as shown

#### HIP LOWER ENDCAP







#### LOWER RAFTER ENDCAPS













Leave gaskets overlong

#### **HIP TOP CAPS**

12







Ensure top cap lower end aligns with the lower end of hip

#### **RAFTER TOP CAP**

13







Ensure top cap lower end aligns with lower end of rafter

## **BOSS TOP CAPS**









#### HIP UPPER-END CAPS







Fit fir tree clips to end caps





# RAFTER UPPER END CAPS





Fit fir tree clips to end caps





#### **COMPONENTS LIST**



RAFTER RIDGE LUG KLC-100



RAFTER EAVES LUG KLC-101



**RAFTER** OUTER END CAP KLC-102



**RAFTER** INNER END CAP KLC-103



HIP OUTER END CAP KLC-105



HIP **INNER ENDCAP** KLC-106



HIP **EAVES** LUG KLC-107



2 WAY **BOSS TOP** CAP KLC-108



2 WAY BOSS TOP CAP FOR FINIAL KLC-108/F



3 WAY BOSS TOP CAP KLC-109



3 WAY BOSS TOP CAP FOR FINIAL KLC-109/F



BOSS TOP CAP PIN KLC-110



EAVES BEAM CORNER ISOLATING COLLA BRACKET KLC-112



TWO WAY END BOSS KLC-113



THREE WAY END BOSS KLC-114



JACK RAFTER LUG LEFT KLC-115



JACK RAFTER **LUG RIGHT** KLC-116



**BALL** FINIAL KLC-117



KLC-111

**B2B FOUR** WAY BOSS KLC-119



**B2B EIGHT WAY** BOSS KLC-120



**B2B FOUR WAY BOSS TOP CAP** KLC-121



**B2B FOUR WAY BOSS TOP CAP** FOR FINIAL KLC-121/F



**B2B EIGHT WAY BOSS TOP CAP** KLC-122



**B2B EIGHT WAY** BOSS TOP CAP FOR FINIAL KLC-122/F



**RAFTER** SUPPORT BLOCK KLC-123



CHIMNE Y NUT M8 KLF-300



**EAVES** BEAM **SCREW** KLF-301



BOLT M8 X 70 KLF-