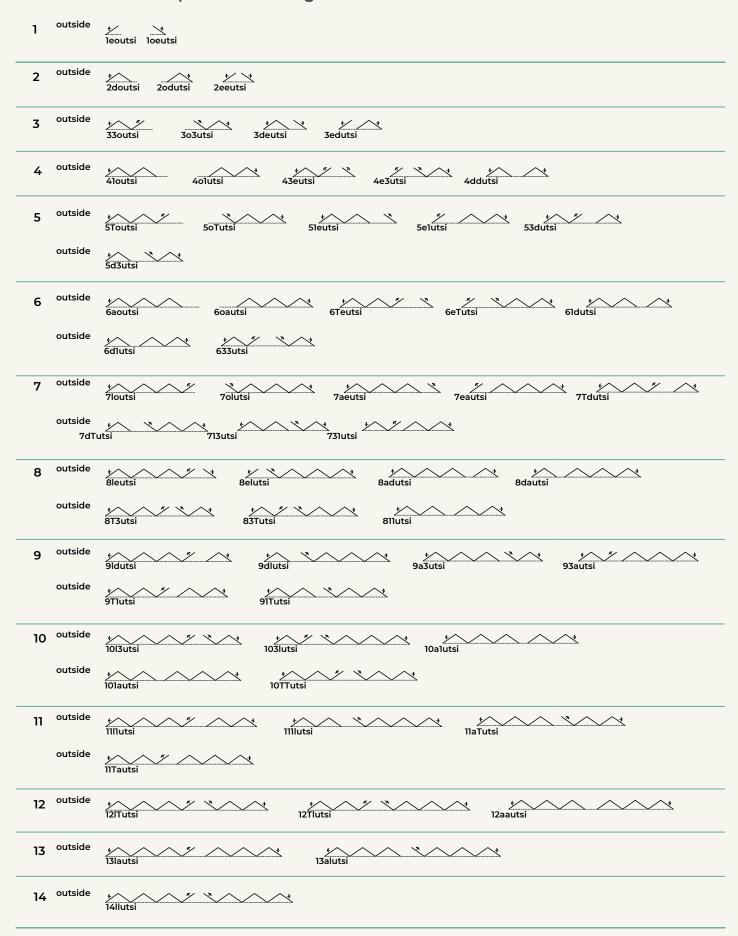

# **Bifolding Door**

Total number of panels folding outside.

WWW.VALUEDOORS.CO.UK | PHONE 020 4587 8300