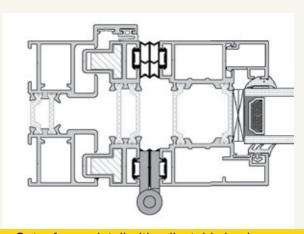

## Cross sections

Low threshold detail

Head detail

Intermediate detail integrated lock

Outer frame detail with adjustable jambs