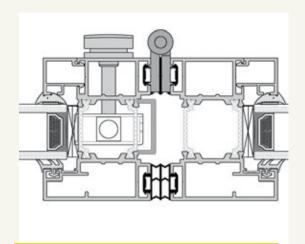

## Cross sections

Low threshold detail

Head detail

Intermediate detail integrated lock

Outer frame detail with adjustable jambs