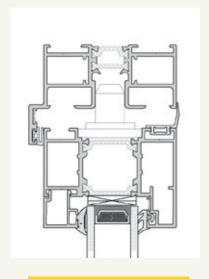

## Cross sections

Low threshold detail

Head detail

Intermediate detail integrated lock

Outer frame detail with adjustable jambs