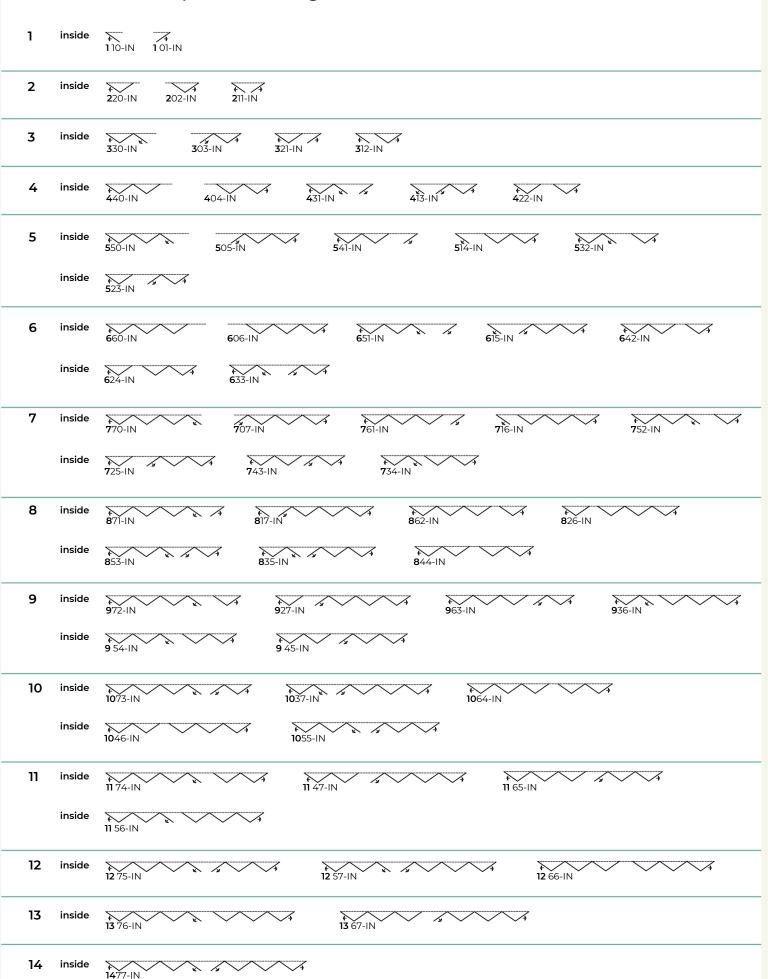

73mm

81mm inside to outside

120mm or 133mm

28mm, 32mm, 35mm, 44mm,

double & triple glazed units

3000mm

16.8m

#### TECHNICAL PERFORMANCE

Thermal properties

Air Wind Water

Down to 1.4 U W/m2K Class C4, 600Pa

Class A3, 1200Pa

Class 9A, 600Pa

## Cross sections







Low threshold detail



Head detail



Intermediate detail integrated lock



Outer frame detail with adjustable jambs



#### **OPTIONS**



Finish Single or dual colour. Factory powder coated to marine quality as defined by Qualicote regulations.



Hardware Handles are available in 5 different types of finish, hinges are finished in black as standard.



Threshold Low threshold option to eliminate trip hazards.



Trickle Vent Available as an option.

## **Bifolding Door**

Total number of panels folding inside.



# **Bifolding Door**

Total number of panels folding outside.





WWW.VALUEDOORS.CO.UK | PHONE 020 4587 8300