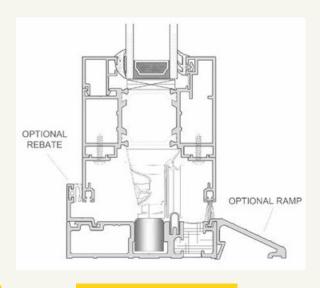

## Cross sections

Low threshold detail

Head detail

Intermediate detail integrated lock

Outer frame detail with adjustable jambs

Threshold Low threshold option to eliminate trip hazards.

Trickle Vent Available as an option.