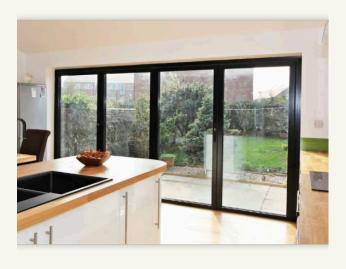

Our slimline frame profile guarantees the maximum sightline and volume of natural light into your home, whilst our PAS 24 approved locking system gives the highest level of security. Our market-leading available sash size, provides a solution to even the widest of openings.

Market leading sash size of 1200mm up to 3000mm high and 1200mm wide