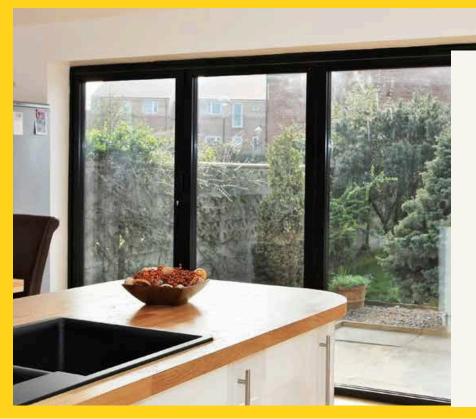

# Slimline Bi-fold doors

## The Finer Details

Our BF73 slimline aluminium bi-folding doors are designed and built- with the very latest technology. Our expertise has ensured that you do not need to compromise on energy efficiency, security or durability to have the very best bi-folding door for your home.

Our slimline frame profile guarantees the maximum sightline and volume of natural light into your home, whilst our PAS 24 approved locking system gives the highest level of security. Our market-leading available sash size, provides a solution to even the widest of openings.