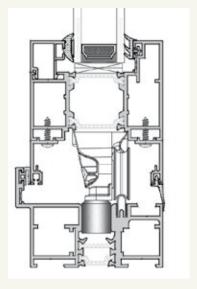

## Cross sections

Low threshold detail

Head detail

Intermediate detail integrated lock

Outer frame detail with adjustable jambs

Threshold Low threshold option to eliminate trip hazards.

Trickle Vent Available as an option.